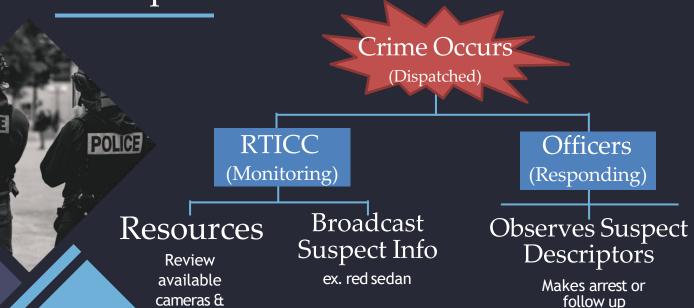

ess & technology to create a safer community.

Captain Fithian & Detective Morgan 07/19/2023



#### Overview

RTICC?

Explanation of what the Real-Time Intelligence Crime Center is and how it is transforming crime prevention in KCK.

2 Optional Technology

A few of the technological options that can assist KCKPD in making your community safer and how we are currently utilizing those tools.



## What is KCKPD's RTICC

Utilizing technology to unleash the power of real-time intelligence.



#### **RTICC**

A centralized location with advanced technology and dedicated personnel who actively gather, analyze, and disseminate up-to-the-minute information and intelligence to field officers.

- License Plate Readers
- Traffic Cameras
- Open Source Intelligence

### Example RTICC Workflow

LPR's



## Optional Technology

Equipment that can assist with KCKPD's endeavors to help reduce & prevent crime in the Fairfax district.

\*For information purposes only. KCKPD does not solely endorse any company or equipment.

2

## **FUSUS**

Unifies all available live video feeds including public and private (allowable with subscription) systems along with LPRs, CAD, AVL.





### Three Options for Implementation





#### PD Provided

PD provides the box and has access to the streams. Partner has no money out of pocket but no additional capabilities. MOU needed.



Partner purchases the box for monitoring but not the service. PD can see streams only.



Box & Service

Partner purchases the box and service. Partner and PD has remote access to streams.

#### Core Elite

\$5,000

\*Box Only

##