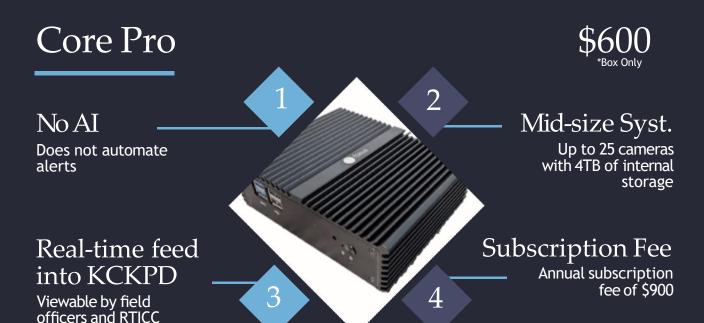

#### No AI

Does not automate alerts

## Real-time feed into KCKPD

Viewable by field officers and RTICC

#### Small Systems

Up to 4 cameras with 512GB of internal storage

#### Subscription Fee

Annual subscription fee of \$150